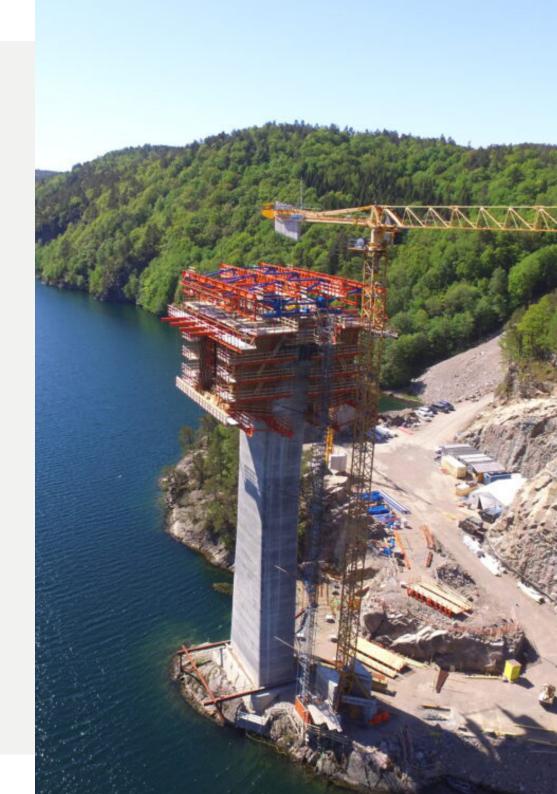

### **Infrastructure** Highway E39, Norway

### **Results**

The Coastal Highway Route E39-project is the largest infrastructure project in modern Norwegian history. With 1100 km connecting Norway from Kristiansand to Trondheim, the project is challenged by Norway's landscape and weather conditions. The project is ongoing and is planned to be finished in Spring 2022.