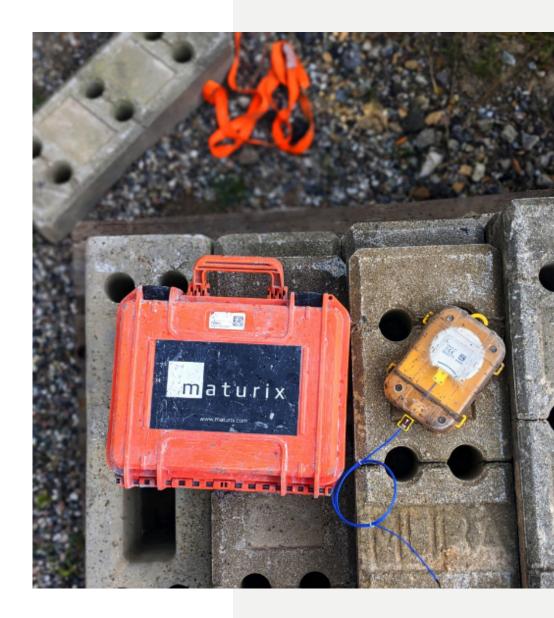

# What is Maturix?

Maturix is a smart solution for **real-time concrete monitoring** to boost efficiency in the construction industry.

Temperature and strength development are followed and modern technology enables access from anywhere via the cloud.

Flexible hardware, simple online software and true wireless IoT connectivity - all combined into an easy-to-use, yet powerful tool.