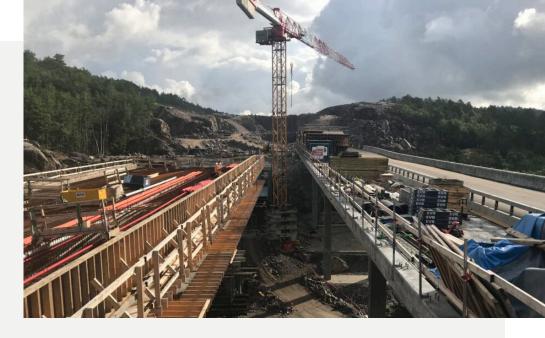

# **Case study**

**Infrastructure** Highway E39, Norway

### **Infrastructure** Highway E39, Norway

### **Results**

The Coastal Highway Route E39-project is the largest infrastructure project in modern Norwegian history. With 1100 km connecting Norway from Kristiansand to Trondheim, the project is challenged by Norway's landscape and weather conditions. The project is ongoing and is planned to be finished in Spring 2022.