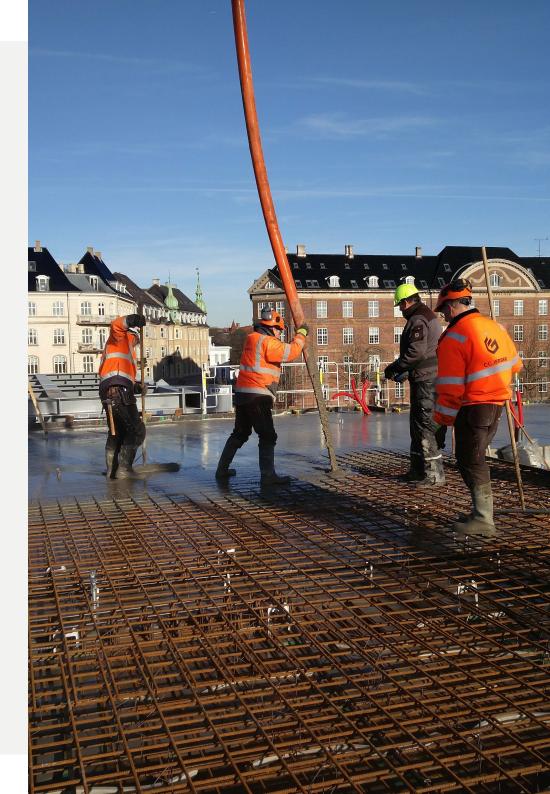

### **General Information**

CCL Scandinavia A/S - specialists in post-stressed structures and constructions used Maturix for a new Metro-line construction Copenhagen.

The project contained several post-stressed structures.

Post-stressed elements require a certain strength (here 20 MPa) before the strengthening can start. With Maturix, CCL could optimize their stressing time based on real-time data and saved 20% of their time equaling 12.000€.