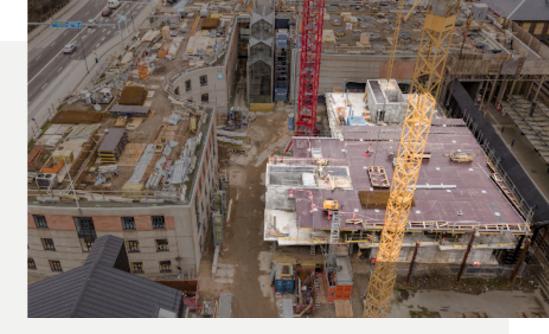

### **General Information**

CCL Scandinavia A/S - specialists in post-stressed structures and constructions used Maturix for a new Metro-line construction Copenhagen.

The project contained several post-stressed structures.

Post-stressed elements require a certain strength (here 20 MPa) before the strengthening can start. With Maturix, CCL could optimize their stressing time based on real-time data and saved 20% of their time equaling 12.000€.