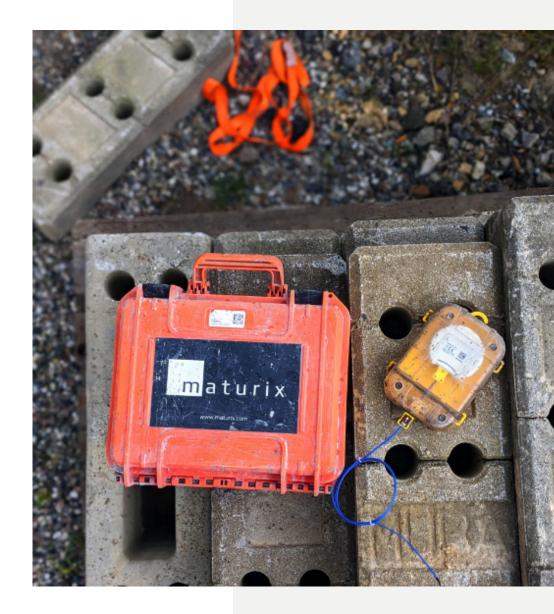

# What is Maturix?

Maturix is a smart solution for **real-time concrete monitoring** to boost efficiency in the construction industry.

Temperature and strength development are followed and modern technology enables access from anywhere via the cloud.

Flexible hardware, simple online software and true wireless IoT connectivity - all combined into an easy-to-use, yet powerful tool.