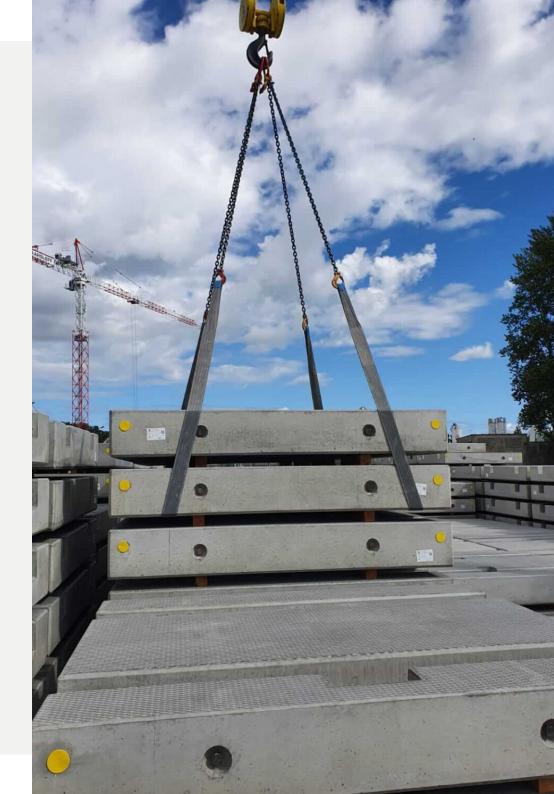

#### Results

Large precast elements are the speciality of Aarsleff BIZ. The elements are used for wind farms, harbors, tunnels, and many more.

Aarsleff BIZ used Maturix on elements for offshore wind farms, which require extreme durability. With Maturix, they could even cut down the curing time of elements by half in summer while keeping the product quality high. The automatic documentation of temperature and strength development cut down manual work and saved Aarsleff valuable time and money with higher efficiency.

### (1/2

Cut down curing time by half

Automatic documentation

Reducing the number of compression tests

| Location     | Project               | Results              |
|--------------|-----------------------|----------------------|
| Swinoujscie, | 89 external platforms | Cutting curing time  |
| Poland       | 28m3 per element      | per platform by half |