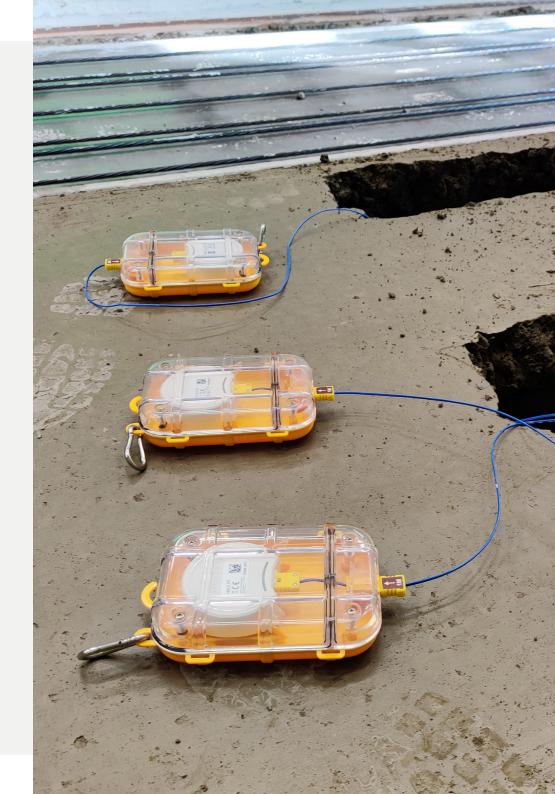

# What is Maturix?

Maturix is a smart solution for **real-time concrete monitoring** to boost efficiency in the construction industry.

Temperature and strength development are followed and modern technology enables access from anywhere via the cloud.

Flexible hardware, simple online software and true wireless IoT connectivity - all combined into an easy-to-use, yet powerful tool.