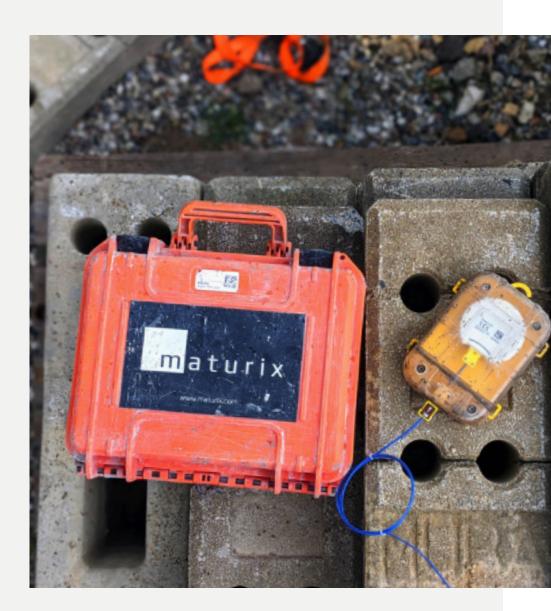

## What is Maturix?

Maturix is a smart solution for **real-time concrete monitoring** to boost efficiency in the construction industry.

Temperature and strength development are followed and modern technology enables access from anywhere via the cloud.

Flexible hardware, simple online software and true wireless IoT connectivity - all combined into an easy-to-use, yet powerful tool.