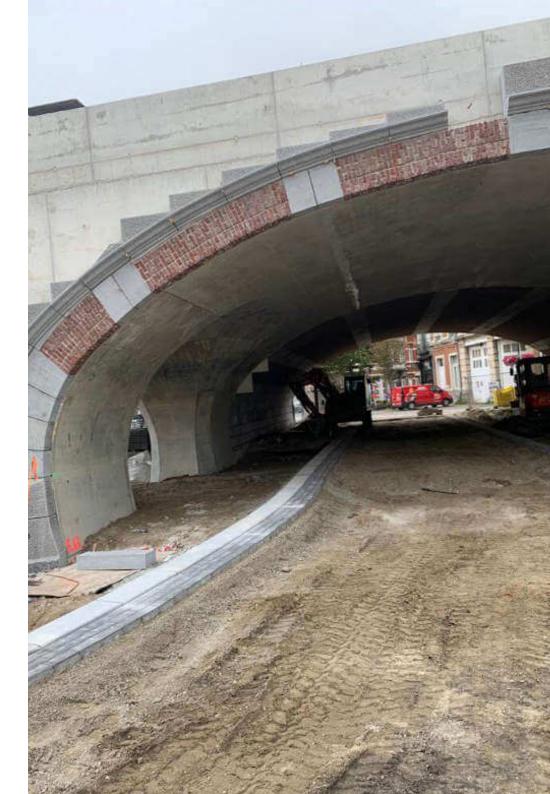

### **Bridge Construction Draakplaats**

The historic bridge at Draakplaats is being renovated in the middle of Antwerp, Belgium. Besix is restoring the five arches of the masonry and concrete bridge with 5 arches. They use one handmade wooden formwork for the pours with in total 2.600 m<sup>3</sup> concrete. Maturix helped Besix to cut down five weeks of the project time by removing the formwork when the required strength has been reached.

#### **Project Overview**

Location Antwerp, Belgium

Project scope Bridge renovation

been reached

 $\langle \cdot \rangle$ 

Results Save 5 weeks of project time