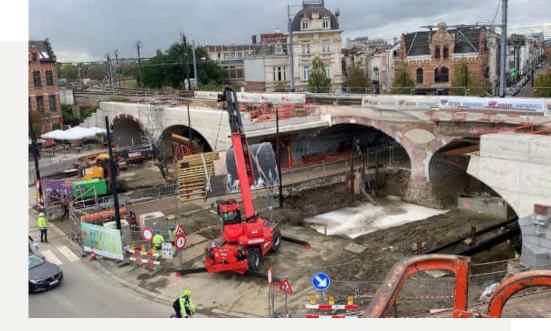

### **Bridge Construction Draakplaats**

The historic bridge at Draakplaats is being renovated in the middle of Antwerp, Belgium. Besix is restoring the five arches of the masonry and concrete bridge with 5 arches. They use one handmade wooden formwork for the pours with in total 2.600 m<sup>3</sup> concrete. Maturix helped Besix to cut down five weeks of the project time by removing the formwork when the required strength has been reached.

#### **Project Overview**

Location Antwerp, Belgium

Project scope Bridge renovation

been reached

 $\langle \cdot \rangle$ 

Results Save 5 weeks of project time