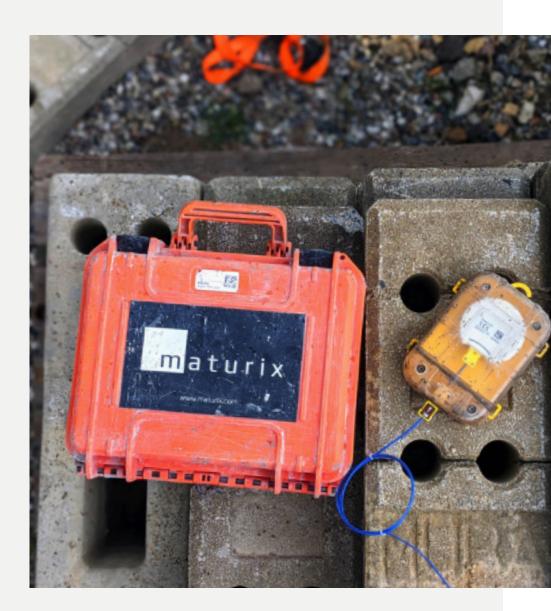

### **High-rise Building Cactus Towers**

The Cactus Towers are a distinctive residential building with two twin tours (60 and 80m tall) in central Copenhagen. With Maturix LM Byg follows the temperature, maturity, and strength development of the foundation, slabs, and floors. LM Byg switched from using dataloggers and now gains real-time insights with no need to be on-site or do manual calculations. They set alarms to get notifications according to their needs and can be sure, that all monitorings are automatically documented.

#### **Project Overview**

Location Copenhagen, Denmark **Project scope** High-rise residential Building

Results Optimize curing and create easy documentation and ensure efficient concrete curing

mage courtesy of BIG