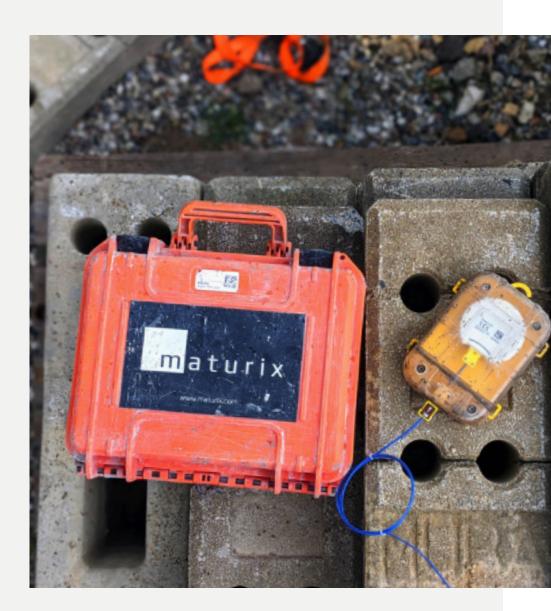

Flexible hardware, simple online software and true wireless IoT connectivity - all combined into an easy-to-use, yet powerful tool.

#### High-rise Malmö Healthcare Building

The Swedish general contractor Skanska is building a new healthcare building at the hospital area in Malmö, Sweden for their client Region Skåne. The two tower building with 10 and 11 stories increases the hospital area with more than 100.000 square meters of space. Skanska uses Maturix to ensure efficient curing also in low temperatures.