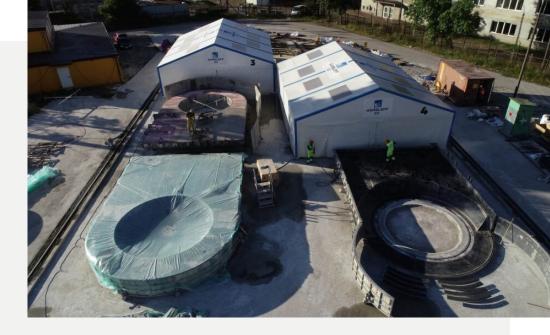

### **Precast** Aarsleff BIZ, Poland

Large precast elements are the speciality of Aarsleff BIZ. The elements are used for wind farms, harbors, tunnels, and many more.

Aarsleff BIZ used Maturix on elements for offshore wind farms, which require extreme durability. With Maturix, they could even cut down the curing time of elements by half in summer while keeping the product quality high. The automatic documentation of temperature and strength development cut down manual work and saved Aarsleff valuable time and money with higher efficiency.

#### **Project Overview**

Location Swinoujscie, Poland **Project scope** 89 external platforms 28m3 per element

**Results** Cutting curing time per platform by half