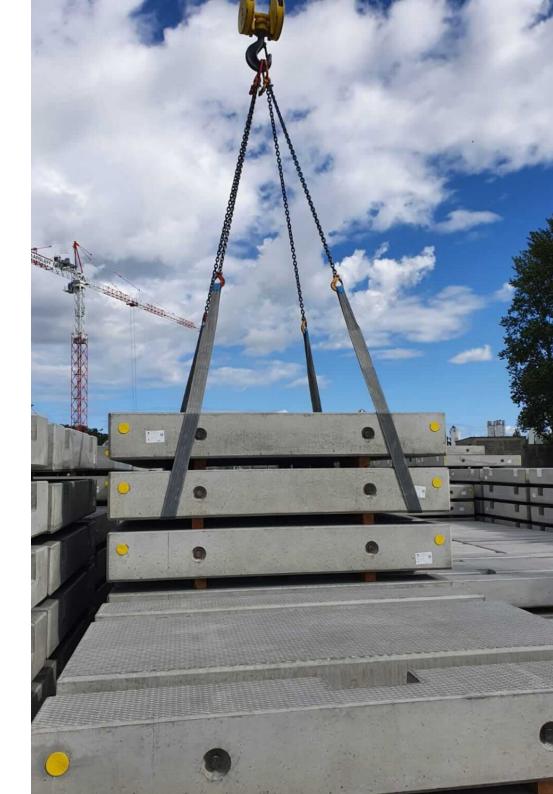

### **Precast** Aarsleff BIZ, Poland

Large precast elements are the speciality of Aarsleff BIZ. The elements are used for wind farms, harbors, tunnels, and many more.

Aarsleff BIZ used Maturix on elements for offshore wind farms, which require extreme durability. With Maturix, they could even cut down the curing time of elements by half in summer while keeping the product quality high. The automatic documentation of temperature and strength development cut down manual work and saved Aarsleff valuable time and money with higher efficiency.

#### **Project Overview**

Location Swinoujscie, Poland **Project scope** 89 external platforms 28m3 per element

**Results** Cutting curing time per platform by half