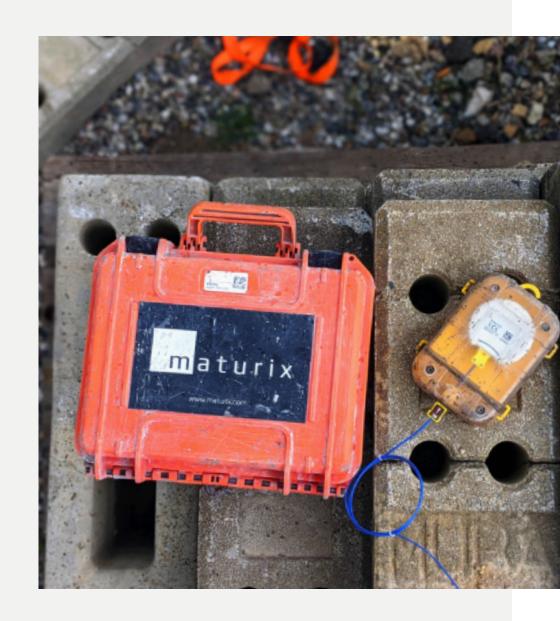

## What is Maturix?

Maturix is a smart solution for **real-time concrete monitoring** to boost efficiency in the construction industry.

Temperature and strength development are followed and modern technology enables access from anywhere via the cloud.

Flexible hardware, simple online software and true wireless IoT connectivity - all combined into an easy-to-use, yet powerful tool.