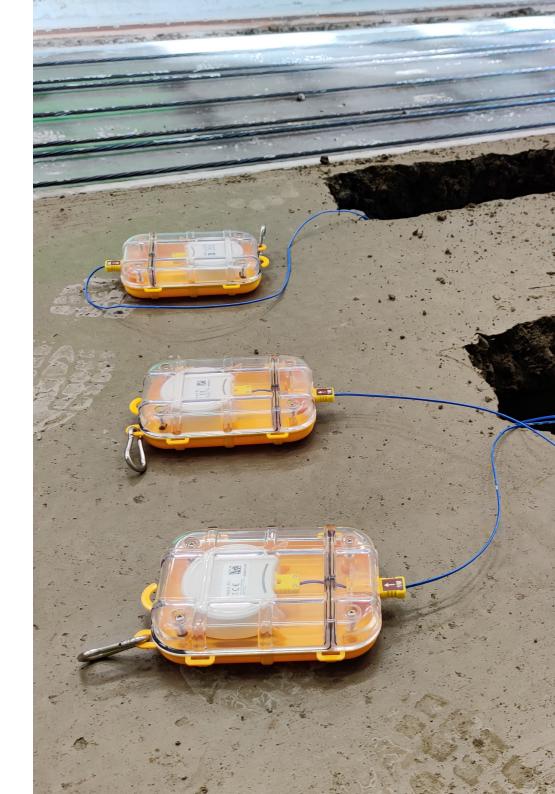

### **Precast Site HeidelbergCement**

Contiga Tinglev, part of HeidelbergCement and the largest precast factory in the Nordics uses Maturix to monitor elements in their production. With the monitoring system, they increased their productivity as they lowered the production time of hollow core and wall elements for 20% while eliminating slippage.

They reduced the number of break test from 4 to 1 and with the integration of their heating system, they further cut down their heating costs.